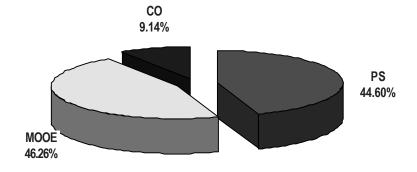

# By MFO/By Expense Class

(In thousand pesos)

| Particulars Particulars                     | PS     | MOOE   | CO    | TOTAL  |
|---------------------------------------------|--------|--------|-------|--------|
| MFO                                         | 16,380 | 16,992 | 3,358 | 36,730 |
| Training and Development Services for MSMEs |        |        |       |        |
| % Share                                     | 44.60% | 46.26% | 9.14% | 100%   |

By Expense Class (Total Budget = P36,730,000)