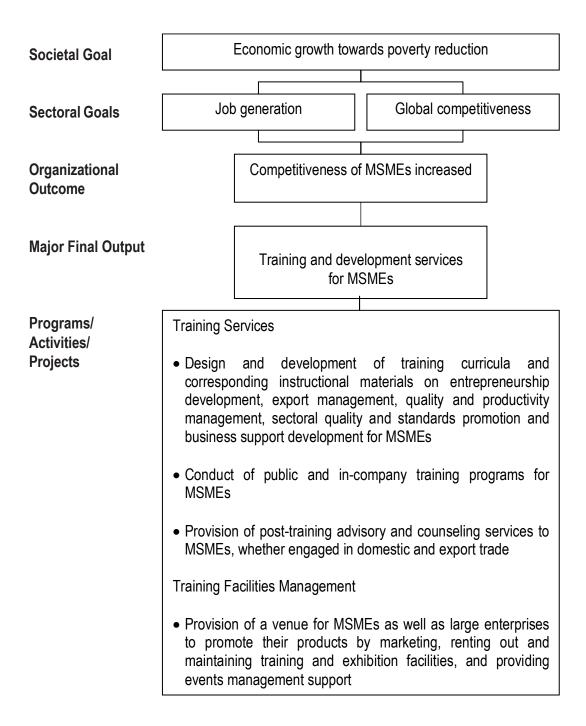

### Legal Basis

**Executive Order No. 133** (February 27, 1987) created the Philippine Trade Training Center (PTTC) as an attached agency of the Department of Trade and Industry.

#### Mandate

The Philippine Trade Training Center (PTTC) develops training modules on export and import techniques and procedures; raises the level of awareness of Philippine businessmen on export opportunities and the availability of alternative sources of import products or diversified markets for exports; offers specialized courses for specific industry groups directed at overcoming barriers to overseas market penetration; and conducts training programs in international trade practices, inspection techniques, and exhibition mounting.

## LOGICAL FRAMEWORK (PTTC)



## PERFORMANCE MEASURES AND TARGETS

(Amounts in Thousand Pesos)

| D. C. L.                                               | FY 2007<br>Actual/<br>Amount | FY 2008<br>Target/<br>Amount | FY 2009<br>Target/<br>Amount |
|--------------------------------------------------------|------------------------------|------------------------------|------------------------------|
| Particulars Particulars                                |                              |                              |                              |
| MFO                                                    | 33,162                       | 32,632                       | 36,730                       |
| Training and Development Services for MSMEs            |                              |                              |