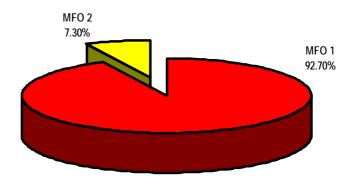

# By MFO/By Expense Class

(In thousand pesos)

| Particulars                                | PS      | MOOE   | СО     | TOTAL   | % Share |
|--------------------------------------------|---------|--------|--------|---------|---------|
| MFO 1 Development and maintenance services | 93,208  | 46,927 | 20,000 | 160,135 | 92.70%  |
| MFO 2                                      |         |        |        |         |         |
| Promotion services                         | 10,208  | 2,407  | -      | 12,615  | 7.30%   |
| TOTAL                                      | 103,416 | 49,334 | 20,000 | 172,750 | 100.00% |
| % Share                                    | 59.86%  | 28.56% | 11.58% | 100.00% |         |

By MFO (Total Budget = P172,750,000)

By Expense Class (Total Budget = P172,750,000)