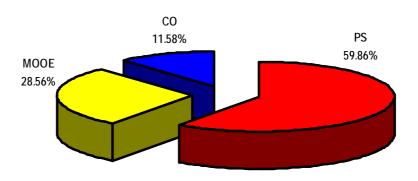

# By MFO/By Expense Class

(In thousand pesos)

| Particulars                                | PS      | MOOE   | СО     | TOTAL   | % Share |
|--------------------------------------------|---------|--------|--------|---------|---------|
| MFO 1 Development and maintenance services | 93,208  | 46,927 | 20,000 | 160,135 | 92.70%  |
| MFO 2                                      |         |        |        |         |         |
| Promotion services                         | 10,208  | 2,407  | -      | 12,615  | 7.30%   |
| TOTAL                                      | 103,416 | 49,334 | 20,000 | 172,750 | 100.00% |
| % Share                                    | 59.86%  | 28.56% | 11.58% | 100.00% |         |

By MFO (Total Budget = P172,750,000)

By Expense Class (Total Budget = P172,750,000)