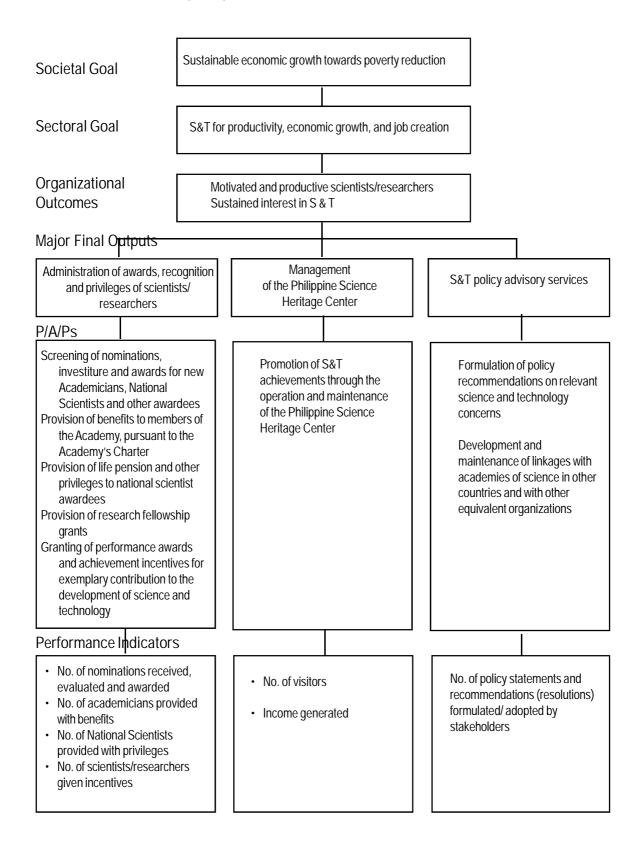

#### Mandate

The National Academy of Science and Technology (NAST) advises the President on matters related to science and technology; engages in projects and programs designed to promote scientific productivity; and embarks on programs traditionally and internationally expected of an academy of science. The NAST recognizes outstanding achievements in science and technology and provides meaningful incentives to those engaged in scientific and technological researches.

#### LOGICAL FRAMEWORK (NAST)