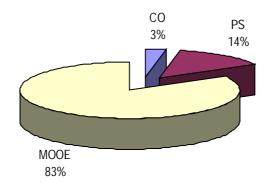

## By MFO/By Expense Class (In thousand pesos)

| Particulars                                                                                | PS    | MOOE   | CO    | TOTAL  | % Share |
|--------------------------------------------------------------------------------------------|-------|--------|-------|--------|---------|
| MFO 1<br>Administration of awards, recognition<br>and privileges of scientists/researchers | 3,375 | 25,291 | 497   | 29,163 | 84%     |
| MFO 2<br>Management of the Philippine<br>Science Heritage Center                           | 108   | 564    | 314   | 986    | 3%      |
| MFO 3<br>S&T policy advisory services                                                      | 1,367 | 2,897  | 189   | 4,453  | 13%     |
| TOTAL                                                                                      | 4,850 | 28,752 | 1,000 | 34,602 | 100%    |
| % Share                                                                                    | 14%   | 83%    | 3%    | 100%   |         |

By MFO (Total Budget = P34,602,000)

By Expense Class (Total Budget = P34,602,000)