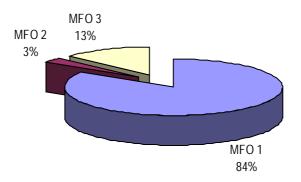

## By MFO/By Expense Class (In thousand pesos)

| Particulars                                                                                | PS    | MOOE   | CO    | TOTAL  | % Share |
|--------------------------------------------------------------------------------------------|-------|--------|-------|--------|---------|
| MFO 1<br>Administration of awards, recognition<br>and privileges of scientists/researchers | 3,375 | 25,291 | 497   | 29,163 | 84%     |
| MFO 2<br>Management of the Philippine<br>Science Heritage Center                           | 108   | 564    | 314   | 986    | 3%      |
| MFO 3<br>S&T policy advisory services                                                      | 1,367 | 2,897  | 189   | 4,453  | 13%     |
| TOTAL                                                                                      | 4,850 | 28,752 | 1,000 | 34,602 | 100%    |
| % Share                                                                                    | 14%   | 83%    | 3%    | 100%   |         |

By MFO (Total Budget = P34,602,000)

By Expense Class (Total Budget = P34,602,000)