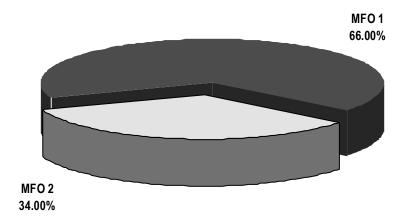

## FY 2009 MFO BUDGET

# By MFO/By Expense Class

(In thousand pesos)

| Particulars                                                                     | PS      | MOOE    | TOTAL   | % Share |
|---------------------------------------------------------------------------------|---------|---------|---------|---------|
| MFO 1                                                                           |         |         |         |         |
| Enforcement of Immigration, Deportation<br>and Alien Registration Laws<br>MFO 2 | 147,420 | 84,115  | 231,535 | 66.00%  |
| Intelligence and Security Services                                              | 75,943  | 43,332  | 119,275 | 34.00%  |
| Total                                                                           | 223,363 | 127,447 | 350,810 | 100.00% |
| % Share                                                                         | 63.67%  | 36.33%  | 100.00% |         |

BY MFO (Total Budget = P350,810,000)