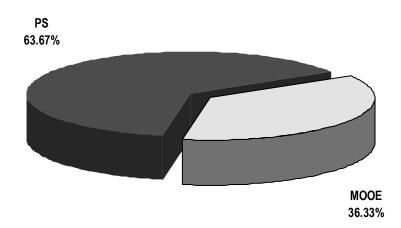

# By MFO/By Expense Class

(In thousand pesos)

| Particulars                                                                     | PS      | MOOE    | TOTAL   | % Share |
|---------------------------------------------------------------------------------|---------|---------|---------|---------|
| MFO 1                                                                           |         |         |         |         |
| Enforcement of Immigration, Deportation<br>and Alien Registration Laws<br>MFO 2 | 147,420 | 84,115  | 231,535 | 66.00%  |
| Intelligence and Security Services                                              | 75,943  | 43,332  | 119,275 | 34.00%  |
| Total                                                                           | 223,363 | 127,447 | 350,810 | 100.00% |
| % Share                                                                         | 63.67%  | 36.33%  | 100.00% |         |