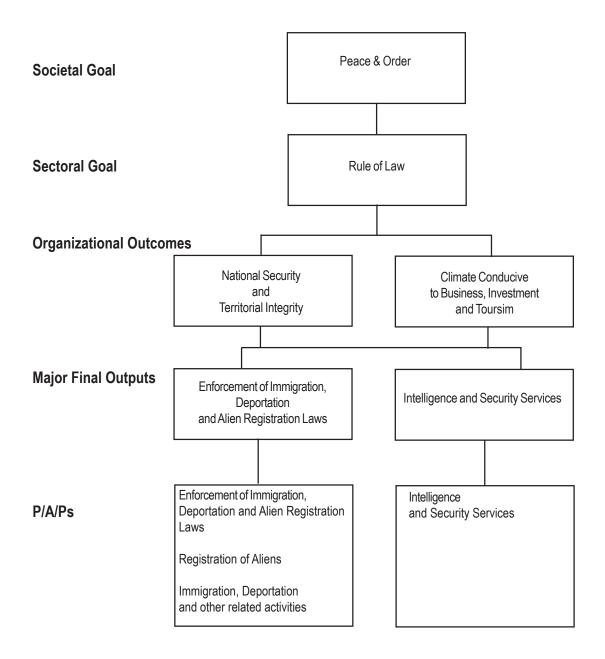

## LOGICAL FRAMEWORK (BI)

### Legal Basis

- **Commonwealth Act No. 613** (August 26, 1940), or the Philippine Immigration Act of 1940, created the Bureau of Immigration as the Commission on Immigration and Deportation under the Department of Justice (DOJ).
- Executive Order No. 292 (July 25, 1987), the Administrative Code of 1987, retains the Bureau as an attached agency of the DOJ.
- **Department Circular No. 39** (December 29, 1989) renamed the Commission on Immigration and Deportation to Bureau of Immigration.

#### Mandate

The Bureau of Immigration (BI) enforces and administers alien admission and registration as well as immigration and citizenship laws in accordance with the provisions of the Philippine Immigration Act of 1940, an Act to Control and Regulate the Immigration of Aliens into the Philippines.