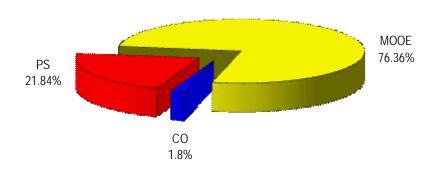

# By MFO/By Expense Class

(In Thousand Pesos)

| Particulars                      | PS     | MOOE    | CO    | TOTAL   | % Share |
|----------------------------------|--------|---------|-------|---------|---------|
| MFO                              |        |         |       |         |         |
| Ceremonial and Technical         |        |         |       |         |         |
| Services                         | 21,283 | 115,761 | 0     | 137,044 | 76.22%  |
| General Administration & Support | 17,985 | 21,540  | 3,236 | 42,761  | 23.78%  |
| TOTAL                            | 39,268 | 137,301 | 3,236 | 179,805 |         |
| % Share                          | 21.84% | 76.36%  | 1.8%  |         | 100%    |

# By Expense Class (Total Budget = P179,805,000)