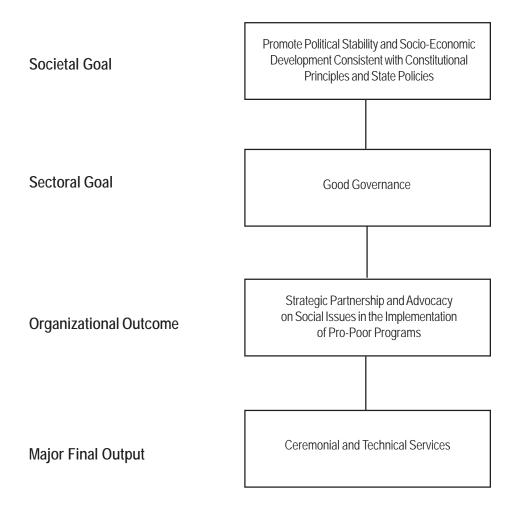

# LOGICAL FRAMEWORK (OVP)

#### Mandate

The Office of the Vice-President (OVP) provides staff assistance to the Vice-President of the Philippines in the performance of the Vice-President's tasks as the second highest official of the Republic.