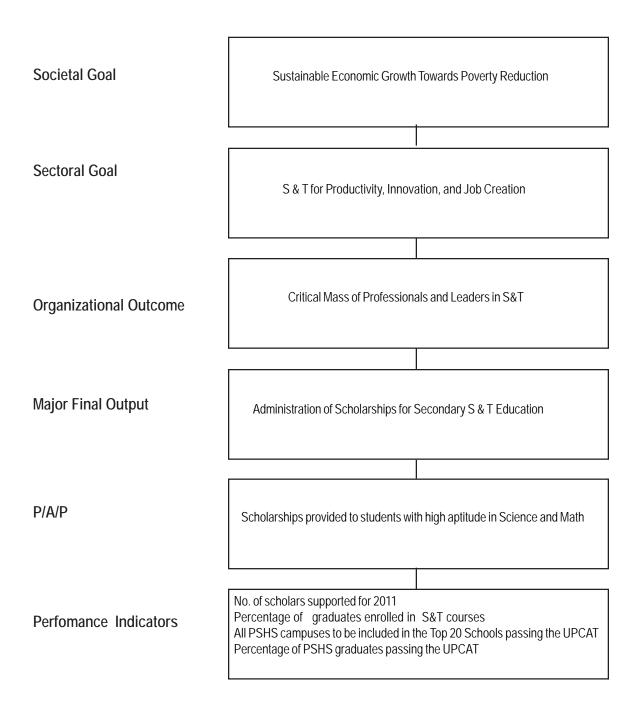

### LOGICAL FRAMEWORK (PSHS)

## PERFORMANCE MEASURES AND TARGETS

|                                         | FY 2009 | FY 2010 | FY 2011 |  |
|-----------------------------------------|---------|---------|---------|--|
| Particulars                             | Actual/ | Target/ | Target/ |  |
|                                         | Amount  | Amount  | Amount  |  |
| MFO 1                                   | 863,075 | 419,693 | 479,001 |  |
| Administration of Scholarship for       |         |         |         |  |
| Secondary Science and Technology        |         |         |         |  |
| Education                               |         |         |         |  |
| Number of scholars supported            | 3,241   | 3,536   | 4,033   |  |
| Percentage of graduates enrolled in S&T |         |         |         |  |
| courses                                 | 100%    | 100%    | 100%    |  |
| All PSHS campuses to rank in the Top 20 |         |         |         |  |
| Schools in the UPCAT                    | Тор 20  | Тор 20  | Тор 20  |  |
| Percentage of PSHS graduates passing    |         |         |         |  |
| the UPCAT                               | 92.77%  | 87%     | 95%     |  |
|                                         |         |         |         |  |
| TOTAL                                   | 863,075 | 419,693 | 479,001 |  |