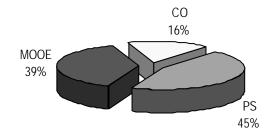

# By MFO/By Expense Class

(In Thousand Pesos)

| Particulars                                                          | PS      | MOOE    | CO     | TOTAL   | % Share |
|----------------------------------------------------------------------|---------|---------|--------|---------|---------|
| MFO1<br>Administration of Scholarship for<br>Secondary S&T Education | 214,844 | 187,157 | 77,000 | 479,001 | 100%    |
| TOTAL                                                                | 214,844 | 187,157 | 77,000 | 479,001 | 100%    |
| %Share                                                               | 45%     | 39%     | 16%    | 100%    |         |

By Expense Class (Total Budget = P479,001,000)