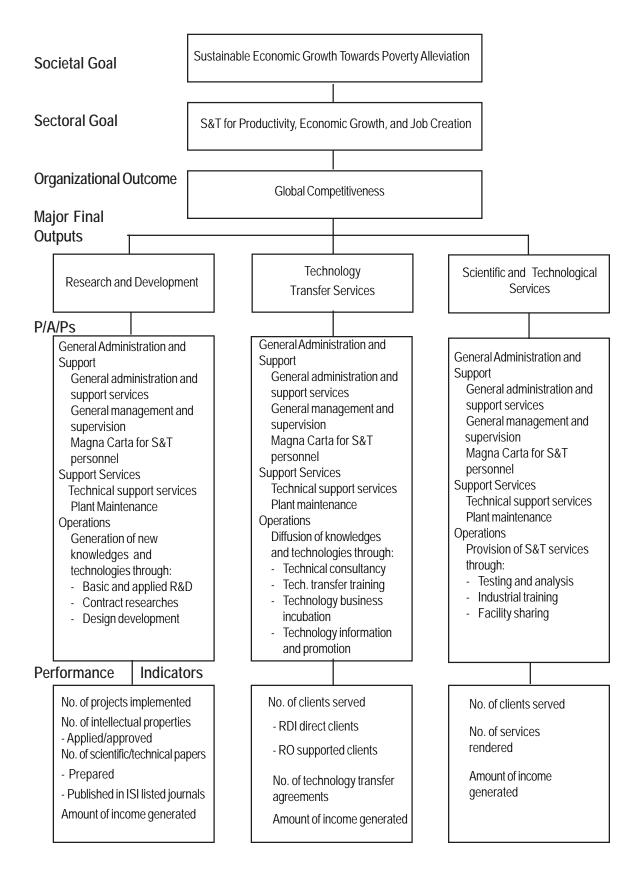

ted MIRDC thrust from research and development to direct assistance to the metals industry.
- **Executive Order No. 128** (1987) transferred the MIRDC from the DTI to the Department of Science and Technology (DOST) as an attached agency.
- Executive Order No. 494 (1992) transformed the MIRDC into a regular government agency under the DOST.

### Mandate

The Metals Industry Research and Development Center (MIRDC) provides both the government and the private sector in the metals and engineering industry with professional management and technical expertise on training of engineers and technicians, information exchange, trade accreditation services, quality control and testing of metal products, research and development, and business economics advisory services.

## LOGICAL FRAMEWORK (MIRDC)



# PERFORMANCE MEASURES AND TARGETS

(Amounts in Thousand Pesos)

|                                                 | FY 2009 | FY2010  | FY2011<br>Target/ |  |
|-------------------------------------------------|---------|---------|-------------------|--|
| Particulars                                     | Actual/ | Target/ |                   |  |
|                                                 | Amount  | Amount  | Amount            |  |
| MFO 1                                           |         |         |                   |  |
| Research & Development                          | 40,666  | 36,191  | 52,197            |  |
| No. of projects implemented                     | 206     | 198     | 141               |  |
| New                                             | 194     | 192