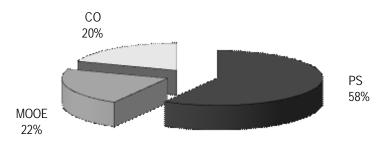

### FY 2011 MFO BUDGET

## By MFO/By Expense Class

| (In Thousand Pesos)                 |        |        |        |         |         |  |  |  |
|-------------------------------------|--------|--------|--------|---------|---------|--|--|--|
| Particulars                         | PS     | MOOE   | со     | TOTAL   | % Share |  |  |  |
| MFO 1                               |        |        |        |         |         |  |  |  |
| Research and Development            | 28,353 | 10,570 | 13,274 | 52,197  | 41%     |  |  |  |
| MFO 2                               |        |        |        |         |         |  |  |  |
| Technology Transfer Services        | 18,046 | 5,406  | 2,904  | 26,356  | 21%     |  |  |  |
| MFO 3                               |        |        |        |         |         |  |  |  |
| Scientific & Technological Services | 28,351 | 12,322 | 8,852  | 49,525  | 38%     |  |  |  |
| TOTAL                               | 74,750 | 28,298 | 25,030 | 128,078 | 100%    |  |  |  |
| % Share                             | 58%    | 22%    | 20%    | 100%    |         |  |  |  |

By MFO (Total Budget = P128,078,000)

By Expense Class (Total Budget = P128,078,000)