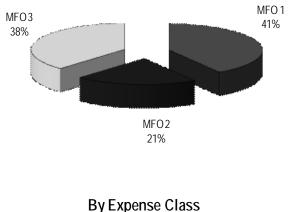

### FY 2011 MFO BUDGET

## By MFO/By Expense Class

| (In Thousand Pesos)                 |        |        |        |         |         |  |  |  |
|-------------------------------------|--------|--------|--------|---------|---------|--|--|--|
| Particulars                         | PS     | MOOE   | со     | TOTAL   | % Share |  |  |  |
| MFO 1                               |        |        |        |         |         |  |  |  |
| Research and Development            | 28,353 | 10,570 | 13,274 | 52,197  | 41%     |  |  |  |
| MFO 2                               |        |        |        |         |         |  |  |  |
| Technology Transfer Services        | 18,046 | 5,406  | 2,904  | 26,356  | 21%     |  |  |  |
| MFO 3                               |        |        |        |         |         |  |  |  |
| Scientific & Technological Services | 28,351 | 12,322 | 8,852  | 49,525  | 38%     |  |  |  |
| TOTAL                               | 74,750 | 28,298 | 25,030 | 128,078 | 100%    |  |  |  |
| % Share                             | 58%    | 22%    | 20%    | 100%    |         |  |  |  |

By MFO (Total Budget = P128,078,000)

By Expense Class (Total Budget = P128,078,000)