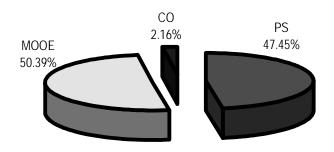

## By MFO/By Expense Class

(In thousand pesos)

| Particulars                                       | PS     | MOOE   | CO    | TOTAL  |
|---------------------------------------------------|--------|--------|-------|--------|
| MFO 1 Training and Development Services for MSMEs | 16,499 | 17,523 | 750   | 34,772 |
| % Share                                           | 47.45% | 50.39% | 2.16% | 100%   |

# By Expense Class (Total Budget = P34,772,000)