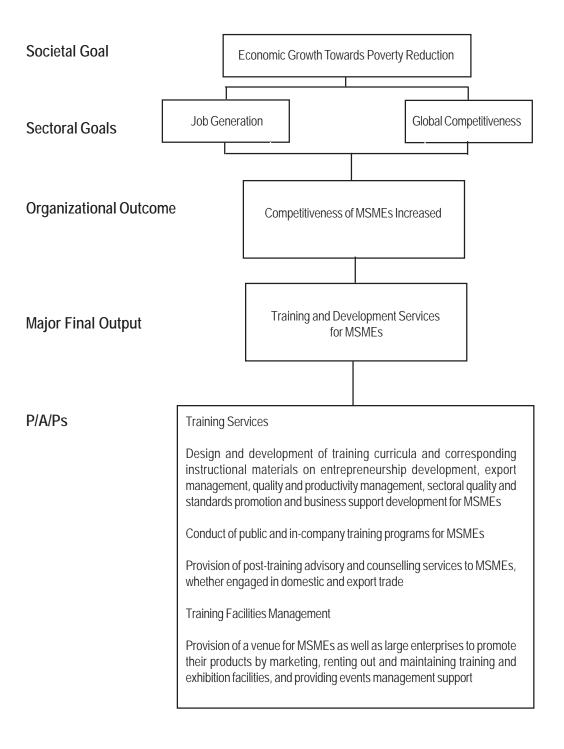

# **Philippine Trade Training Center**

### **Legal Basis**

**Executive Order No. 133** (February 27, 1987) created the Philippine Trade Training Center (PTTC) as an attached agency of the Department of Trade and Industry.

#### Mandate

The Philippine Trade Training Center (PTTC) develops training modules on export and import techniques and procedures; raises the level of awareness of Philippine businessmen on export opportunities and the availability of alternative sources of import products or diversified markets for exports; offers specialized courses for specific industry groups directed at overcoming barriers to overseas market penetration; and conducts training programs in international trade practices, inspection techniques, and exhibition mounting.

### LOGICAL FRAMEWORK (PTTC)



#### PERFORMANCE MEASURES AND TARGETS

(Amounts in Thousand Pesos)

| Particulars                                            | FY 2008<br>Actual/<br>Amount | FY 2009<br>Target/<br>Amount | FY 2010<br>Target/<br>Amount |
|--------------------------------------------------------|------------------------------|------------------------------|------------------------------|
| raiticuldis                                            | AIIIOUIII                    | Amount                       | AIIIUUIII                    |
| MFO 1                                                  | 32,776                       | 36,730                       | 34,772                       |
| Training and Development Services for MSMEs            |                              |                              |