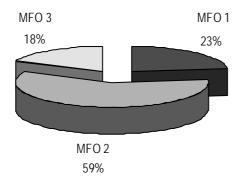

### FY 2010 MFO BUDGET

# By MFO/By Expense Class

(In thousand pesos)

| Particulars                            | PS     | MOOE   | CO | TOTAL  | % Share |
|----------------------------------------|--------|--------|----|--------|---------|
| MFO 1:                                 |        |        |    |        |         |
| S & T Policy and Planning Services     | 8,411  | 4,670  | -  | 13,081 | 23%     |
| MFO 2:                                 |        |        |    |        |         |
| R & D Management & Evaluation Services | 5,518  | 27,194 | -  | 32,712 | 59%     |
| MFO 3:                                 |        |        |    |        |         |
| Technology/Business Promotion          |        |        |    |        |         |
| and Advisory Services                  | 2,741  | 7,182  | -  | 9,923  | 18%     |
| Total                                  | 16,670 | 39,046 | -  | 55,716 | 100%    |
| % Share                                | 30%    | 70%    | 0% | 100%   |         |