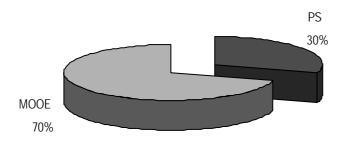

### FY 2010 MFO BUDGET

# By MFO/By Expense Class

(In thousand pesos)

| Particulars                            | PS     | MOOE   | CO | TOTAL  | % Share |
|----------------------------------------|--------|--------|----|--------|---------|
| MFO 1:                                 |        |        |    |        |         |
| S & T Policy and Planning Services     | 8,411  | 4,670  | -  | 13,081 | 23%     |
| MFO 2:                                 |        |        |    |        |         |
| R & D Management & Evaluation Services | 5,518  | 27,194 | -  | 32,712 | 59%     |
| MFO 3:                                 |        |        |    |        |         |
| Technology/Business Promotion          |        |        |    |        |         |
| and Advisory Services                  | 2,741  | 7,182  | -  | 9,923  | 18%     |
| Total                                  | 16,670 | 39,046 | -  | 55,716 | 100%    |
| % Share                                | 30%    | 70%    | 0% | 100%   |         |