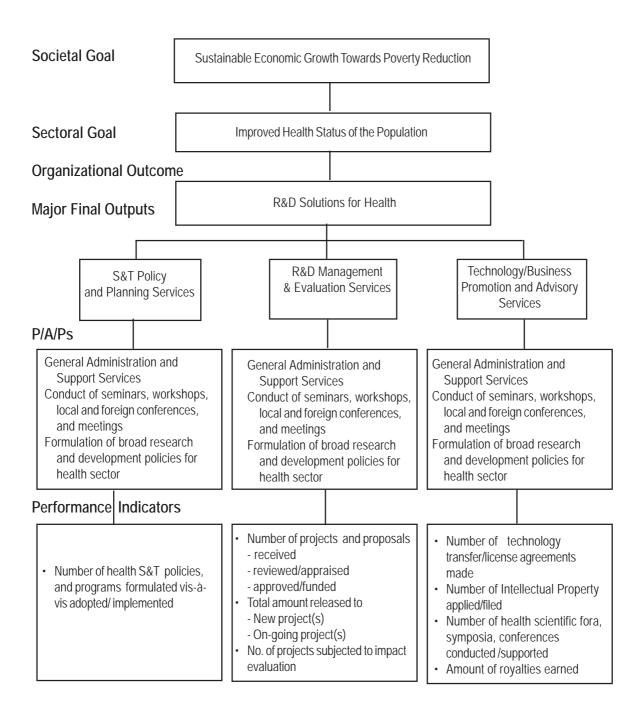

# LOGICAL FRAMEWORK (PCHRD)

|                                                                                                                          | FY 2008           | FY 2009           | FY 2010           |  |
|--------------------------------------------------------------------------------------------------------------------------|-------------------|-------------------|-------------------|--|
| Particulars                                                                                                              | Amount/<br>Actual | Amount/<br>Target | Amount/<br>Target |  |
|                                                                                                                          | Notuui            | Turget            | luigot            |  |
| MFO 1:                                                                                                                   |                   |                   |                   |  |
| S&T Policy and Planning Services                                                                                         | 14,179            | 13,181            | 13,081            |  |
| Number of health S&T policies, and programs<br>formulated vis-à-vis adopted/implemented                                  | 3/2               | 6/3               | 6/4               |  |
| MFO 2:<br>R&D Management and Evaluation Services                                                                         | 33,839            | 33,324            | 32,712            |  |
| Number of health R&D projects/proposals<br>reviewed/appraised vis-à-vis approved/<br>funded<br>Total amount released to: | 90/10             | 150/25            | 150/25            |  |
| - New project (s)                                                                                                        | 5M                | 10M               | 10M               |  |
| - On-going project (s)                                                                                                   | 18M               | 20M               | 20M               |  |
| Total number of projects monitored:                                                                                      |                   |                   |                   |  |
| - New project (s)                                                                                                        | 21                | 25                | 25                |  |
| - On-going project (s)                                                                                                   | 19                | 26                | 26                |  |
| - Completed                                                                                                              | 4                 | 10                | 10                |  |
| Amount of external resources generated                                                                                   | 33M               | 32M               | 32M               |  |
| No. of projects subjected to impact evaluation                                                                           | 2                 | 5                 | 5                 |  |
| MFO 3:                                                                                                                   |                   |                   |                   |  |
| Technology/Business Promotion and<br>Advisory Services                                                                   | 16,814            | 8,884             | 9,923             |  |
| Number of Intellectual Property applied, filed<br>and/or registered<br>Number of technology transfer/license             | 1                 | 6                 | 6                 |  |
| agreements made<br>Number of health fora, symposia, conferences,                                                         | 5                 | 8                 | 8                 |  |
| and workshops conducted/supported<br>Amount of royalty/technology license fees                                           | 74                | 70                | 70                |  |
| earned                                                                                                                   | 2.6M              | 2.2M              | 2.2M              |  |
| Total                                                                                                                    | 64,832            | 55,389            | 55,716            |  |