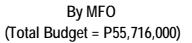

### FY 2010 MFO BUDGET

# By MFO/By Expense Class

(In thousand pesos)

| Particulars                            | PS     | MOOE   | CO | TOTAL  | % Share |
|----------------------------------------|--------|--------|----|--------|---------|
| MFO 1:                                 |        |        |    |        |         |
| S & T Policy and Planning Services     | 8,411  | 4,670  | -  | 13,081 | 23%     |
| MFO 2:                                 |        |        |    |        |         |
| R & D Management & Evaluation Services | 5,518  | 27,194 | -  | 32,712 | 59%     |
| MFO 3:                                 |        |        |    |        |         |
| Technology/Business Promotion          |        |        |    |        |         |
| and Advisory Services                  | 2,741  | 7,182  | -  | 9,923  | 18%     |
| Total                                  | 16,670 | 39,046 | -  | 55,716 | 100%    |
| % Share                                | 30%    | 70%    | 0% | 100%   |         |