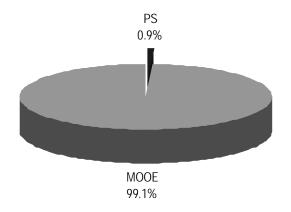

## FY 2010 MFO BUDGET

# By MFO/By Expense Class (In thousand pesos)

| Particulars                                                                                                               | PS              | MOOE                | CO | TOTAL               | % Share       |
|---------------------------------------------------------------------------------------------------------------------------|-----------------|---------------------|----|---------------------|---------------|
| MFO 1 Nutrition Policy and Program Development Services MFO 2 Capability Building Services to LGUs and Other Stakeholders | 7,709<br>25,629 | 11,840<br>3,826,356 |    | 19,549<br>3,851,985 | 0.5%<br>99.5% |
| TOTAL<br>% Share                                                                                                          | 33,338<br>0.9%  | 3,838,196<br>99.1%  |    | 3,871,534<br>100%   | 100%          |

By MFO (Total Budget = P3,871,534,000)

By Expense Class (Total Budget = P 3,871,534,000)