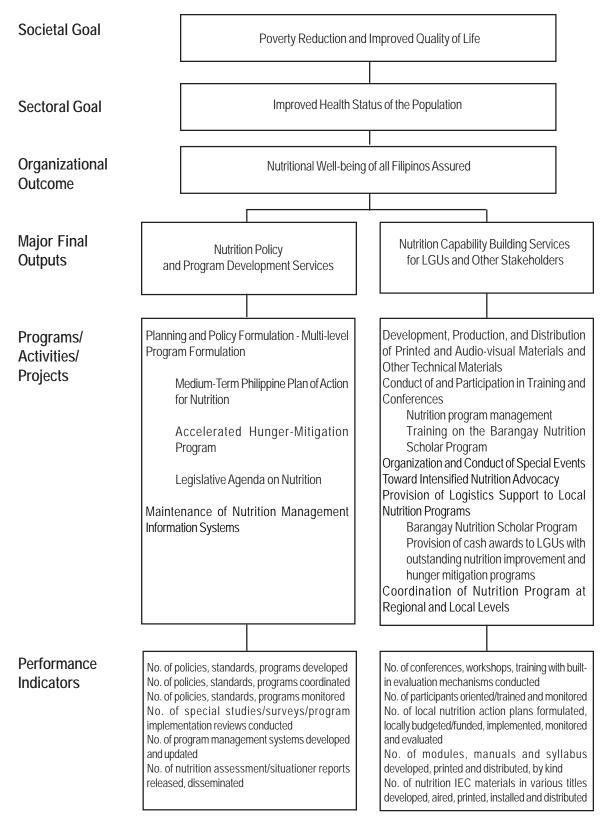

## FY 2010 MFO BUDGET

# By MFO/By Expense Class (In thousand pesos)

| Particulars                                                                                                               | PS              | MOOE                | CO | TOTAL               | % Share       |
|---------------------------------------------------------------------------------------------------------------------------|-----------------|---------------------|----|---------------------|---------------|
| MFO 1 Nutrition Policy and Program Development Services MFO 2 Capability Building Services to LGUs and Other Stakeholders | 7,709<br>25,629 | 11,840<br>3,826,356 |    | 19,549<br>3,851,985 | 0.5%<br>99.5% |
| TOTAL<br>% Share                                                                                                          | 33,338<br>0.9%  | 3,838,196<br>99.1%  |    | 3,871,534<br>100%   | 100%          |

By MFO (Total Budget = P3,871,534,000)

By Expense Class (Total Budget = P 3,871,534,000)