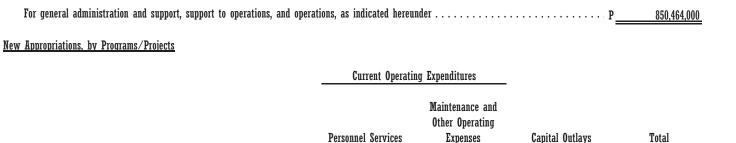

## **AC. PRESIDENTIAL MANAGEMENT STAFF**

A. REGULAR PROGRAMS

| 556                                 | OFFICIAL GAZETTE |               |               | Vol. 120, No. 53 |             |
|-------------------------------------|------------------|---------------|---------------|------------------|-------------|
| GENERAL APPROPRIATIONS ACT, FY 2025 |                  |               |               |                  |             |
| General Administration and Support  | Р                | 85,599,000 P  | 407,018,000 P | 49,340,000 P     | 541,957,000 |
| Support to Operations               |                  | 10,760,000    | 53,727,000    |                  | 64,487,000  |
| Operations                          |                  | 167,329,000   | 76,691,000    |                  | 244,020,000 |
| PRESIDENTIAL STAFF SUPPORT PROGRAM  |                  | 167,329,000   | 76,691,000    |                  | 244,020,000 |
| TOTAL NEW APPROPRIATIONS            | P                | 263,688,000 P | 537,436,000 P | 49,340,000 P     | 850,464,000 |

## New Appropriations, by Programs/Activities/Projects

|                                                                               | Current Operatin   | g Expenditures                                 |                 |             |
|-------------------------------------------------------------------------------|--------------------|------------------------------------------------|-----------------|-------------|
| REGULAR PROGRAMS                                                              | Personnel Services | Maintenance and<br>Other Operating<br>Expenses | Capital Outlays | Total       |
| General Administration and Support                                            |                    |                                                |                 |             |
| General Management and Supervision                                            | P84,557,000 P      | 407,018,000 P                                  | 49,340,000 P    | 540,915,000 |
| National Capital Region (NCR)                                                 | 84,557,000         | 407,018,000                                    | 49,340,000      | 540,915,000 |
| Central Office                                                                | 84,557,000         | 407,018,000                                    | 49,340,000      | 540,915,000 |
| Administration of Personnel Benefits                                          | 1,042,000          |                                                |                 | 1,042,000   |
| National Capital Region (NCR)                                                 | 1,042,000          |                                                |                 | 1,042,000   |
| Central Office                                                                | 1,042,000          |                                                |                 | 1,042,000   |
| Sub-total, General Administration and Support                                 | 85,599,000         | 407,018,000                                    | 49,340,000      | 541,957,000 |
| Support to Operations                                                         |                    |                                                |                 |             |
| Provision of Legal and Information Communication<br>Technology (ICT) Services | 10,760,000         | 53,727,000                                     |                 | 64,487,000  |
| National Capital Region (NCR)                                                 | 10,760,000         | 53,727,000                                     |                 | 64,487,000  |
| Central Office                                                                | 10,760,000         | 53,727,000                                     |                 | 64,487,000  |
| Sub-total, Support to Operations                                              | 10,760,000         | 53,727,000                                     |                 | 64,487,000  |