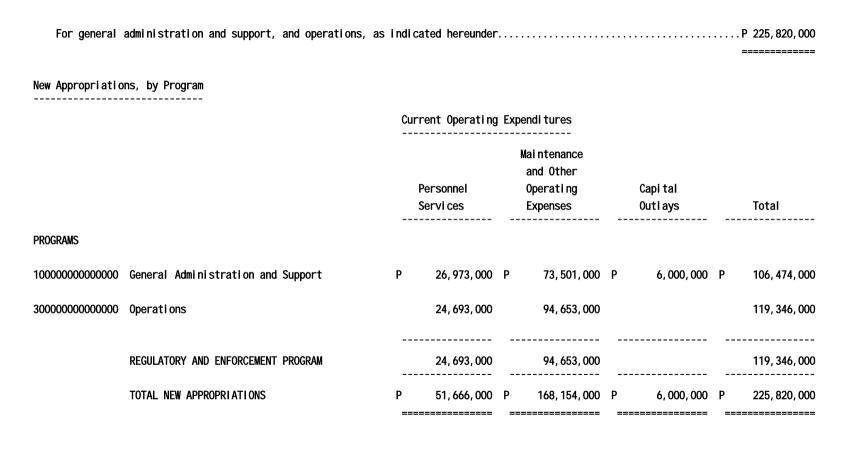

## New Appropriations, by Programs/Activities/Projects

|                          |                                                                                                        | Current Operating Expenditures |              |       |                                                   |   |                     |   |               |  |
|--------------------------|--------------------------------------------------------------------------------------------------------|--------------------------------|--------------|-------|---------------------------------------------------|---|---------------------|---|---------------|--|
|                          |                                                                                                        | Personnel<br>Services          |              |       | Maintenance<br>and Other<br>Operating<br>Expenses |   | Capi tal<br>Outlays |   | Total         |  |
| PROGRAMS                 |                                                                                                        |                                |              |       |                                                   |   |                     |   |               |  |
| 100000000000000          | General Administration and Support                                                                     |                                |              |       |                                                   |   |                     |   |               |  |
| 100000100001000          | General Management and Supervision                                                                     | P<br>                          | 26, 973, 000 | P<br> | 73, 501, 000                                      | P | 6, 000, 000         | Р | 106, 474, 000 |  |
| Sub-total, Genera        | al Administration and Support                                                                          |                                | 26, 973, 000 |       | 73, 501, 000                                      |   | 6,000,000           |   | 106, 474, 000 |  |
| 300000000000000          | Operations                                                                                             |                                |              |       |                                                   |   |                     |   |               |  |
| 310000000000000          | 00 : Privacy and data security in information and communication systems supported and enhanced         |                                | 24, 693, 000 |       | 94, 653, 000                                      |   |                     |   | 119, 346, 000 |  |
| 310100000000000          | REGULATORY AND ENFORCEMENT PROGRAM                                                                     |                                | 24, 693, 000 |       | 94, 653, 000                                      |   |                     |   | 119, 346, 000 |  |
| 310100100001000          | Regulation and Enforcement of Privacy and<br>Data Security in Information and<br>Communication Systems |                                | 24, 693, 000 |       | 94, 653, 000                                      |   |                     |   | 119, 346, 000 |  |
| Sub-total, Operations    |                                                                                                        |                                | 24, 693, 000 |       | 94, 653, 000                                      |   |                     |   | 119, 346, 000 |  |
| TOTAL NEW APPROPRIATIONS |                                                                                                        | <br>P                          | 51, 666, 000 | <br>Р | 168, 154, 000                                     | P | 6, 000, 000         | Р | 225, 820, 000 |  |