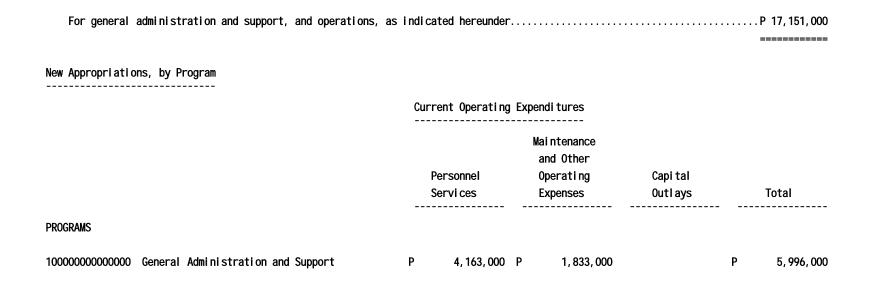

# New Appropriations, by Programs/Activities/Projects

|                                               |                                                             | Current Operating Expenditures |             |   |                                                   |                      |       |              |
|-----------------------------------------------|-------------------------------------------------------------|--------------------------------|-------------|---|---------------------------------------------------|----------------------|-------|--------------|
|                                               |                                                             | Personnel<br>Servi ces         |             |   | laintenance<br>and Other<br>Operating<br>Expenses | Capi tai<br>Outl ays | Total |              |
| PROGRAMS                                      |                                                             |                                |             |   |                                                   |                      |       |              |
| 100000000000000000000000000000000000000       | General Administration and Support                          |                                |             |   |                                                   |                      |       |              |
| 100000100001000                               | General Management and Supervision                          | P                              | 4, 163, 000 | P | 1, 833, 000                                       |                      | P     | 5, 996, 000  |
| Sub-total, General Administration and Support |                                                             |                                | 4, 163, 000 |   | 1,833,000                                         |                      |       | 5, 996, 000  |
| 300000000000000000000000000000000000000       | Operations                                                  |                                |             |   |                                                   |                      |       |              |
| 310000000000000000                            | 00 : Quality Child-Friendly Television<br>Programs Promoted |                                | 1, 290, 000 |   | 9, 865, 000                                       |                      |       | 11, 155, 000 |
| 310100000000000                               | CHILD-FRIENDLY TELEVISION DEVELOPMENT<br>PROGRAM            |                                | 1, 290, 000 |   | 9, 865, 000                                       |                      |       | 11, 155, 000 |
| 310100100001000                               | Child-Friendly Television Development<br>Services           |                                | 1, 290, 000 |   | 7, 865, 000                                       |                      |       | 9, 155, 000  |
| 310100100002000                               | Production/Promotion of Child-Friendly<br>Programs          |                                |             |   | 2, 000, 000                                       |                      |       | 2,000,000    |
| Sub-total, Operations                         |                                                             |                                | 1, 290, 000 |   | 9, 865, 000                                       |                      |       | 11, 155, 000 |
| TOTAL NEW APPROPRIATIONS                      |                                                             | P<br>                          | 5, 453, 000 |   | 11, 698, 000                                      |                      | P<br> | 17, 151, 000 |