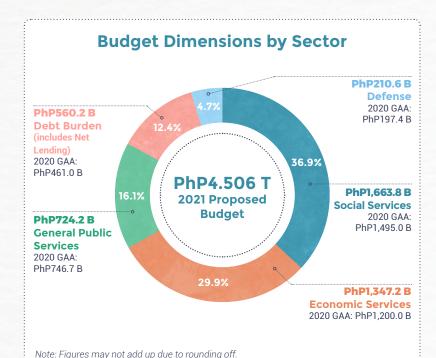

# 2021 PROPOSED NATIONAL BUDGET

Reset, Rebound, and Recover: Investing for Resiliency and Sustainability

The PhP4.506 trillion proposed Cash Budget for Fiscal Year 2021 will focus on containing the spread and mitigating the effects of the virus while restarting the economy to help the nation reset, rebound, and recover from the crisis. It will sustain and strengthen efforts to bolster the health care system, ensure food security, invest in physical and digital infrastructure, and provide support and protection for the most vulnerable and affected sectors of society.

| 2020<br>Budget               | 2021<br>Proposed<br>Budget   | Growth | ب<br>ال |
|------------------------------|------------------------------|--------|---------|
| PhP4.100 T<br>(21.7% of GDP) | PhP4.506 T<br>(21.8% of GDP) | 9.9%   |         |