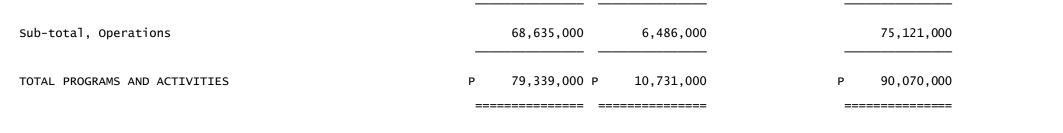

Current Operating Expenditures

| I. General Administration and Support/         |                 |                        |         |          |            |
|------------------------------------------------|-----------------|------------------------|---------|----------|------------|
| Support to Operations/ Operations              | P 79,339,000 P  | 10,731,000             |         | P<br>    | 90,070,000 |
| Total, Programs                                | 79,339,000      | 10,731,000             |         |          | 90,070,000 |
| TOTAL NEW APPROPRIATIONS                       | P 79,339,000 P  | 10,731,000             |         | P<br>=== | 90,070,000 |
|                                                |                 |                        |         |          |            |
| Programs and Activities                        | Current Operati | ng Expenditures        |         |          |            |
|                                                |                 | Maintenance            |         |          |            |
|                                                | Personal        | and Other<br>Operating | Capital |          |            |
|                                                | Services        | Expenses               | Outlays |          | Total      |
| I. General Administration and Support          |                 |                        |         |          |            |
| a. General Administration and Support Services | P 8,640,000 F   | 3,812,000              |         | P<br>    | 12,452,000 |
| 1. University of Antique                       | 8,640,000       | 3,812,000              |         |          | 12,452,000 |
| Sub-total, General Administration and Support  | 8,640,000       | 3,812,000              |         |          | 12,452,000 |