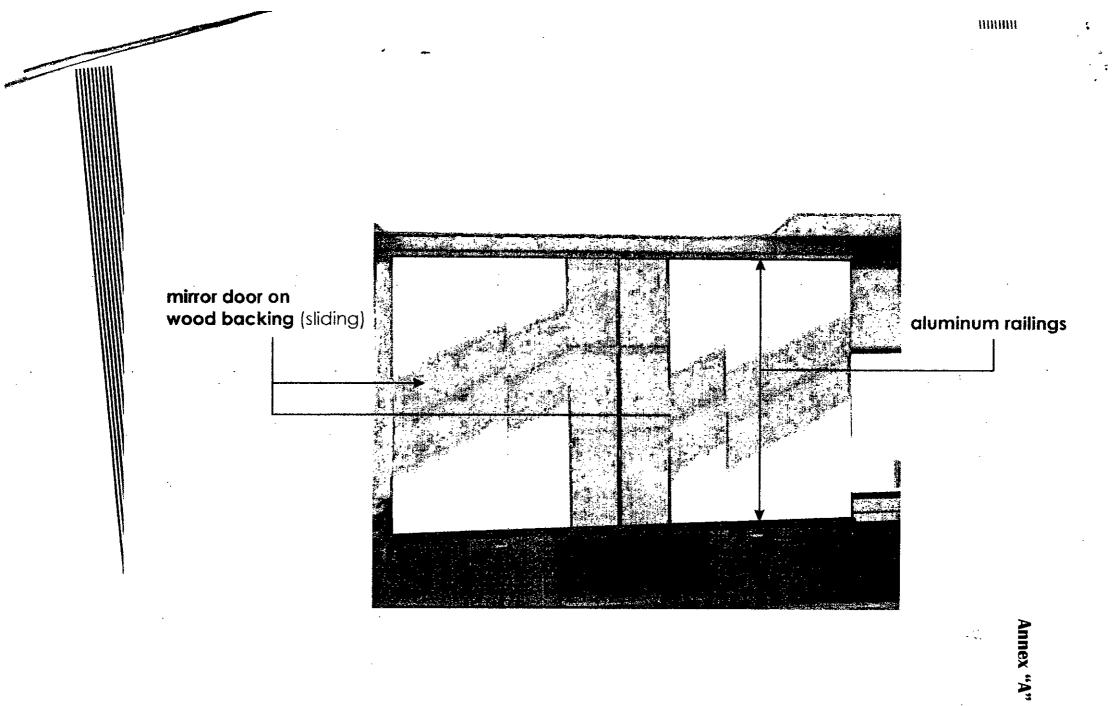

Specifications : Supply and Installation of 6mm Glass Board Dimension: 88" x 143" Sliding door – 1/4 with plywood backing, <sup>3</sup>/<sub>4</sub> aluminum railing (see attached drawing, Annex "A").

| Description                                       | Specification                                                                                                                                     | Qty   | Unit Price | Total Price |
|---------------------------------------------------|---------------------------------------------------------------------------------------------------------------------------------------------------|-------|------------|-------------|
| Supply and<br>Installation of<br>6-mm Glass Board | Dimension: 88" x 143"<br>Materials: 6-mm glass board<br>Sliding door – 1/4 plywood<br>backing <sup>3</sup> / <sub>4</sub> and aluminum<br>railing | 1 lot |            |             |
| Grand Total                                       |                                                                                                                                                   |       |            |             |